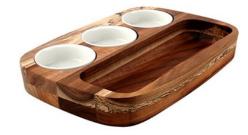

## **PRODUCT ITEMS**

| ltem Img | ltem Number | Description                   | Dimensions  | Details     |
|----------|-------------|-------------------------------|-------------|-------------|
|          | 74805       | Serving Board with Sauce Dish | 180 x 362mm | Acacia Wood |
|          | 74810       | Serving Board with Sauce Dish | 255 x 362mm | Acacia Wood |
|          | 74815       | Relish Set                    | 144 x 338mm | Acacia Wood |
|          | 74820       | Dipping Plate Set             | 102 x 300mm | Acacia Wood |
| Ĩ        | 74822       | Dipping Plate Set             | 205 x 300mm | Acacia Wood |