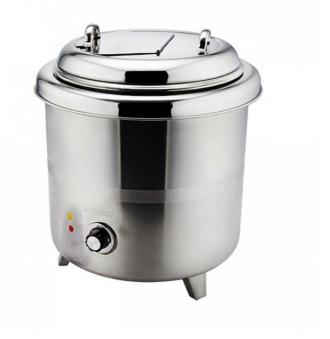

## **SUNNEX**

Suited to keep sauces and soups at the right serving temperature. Contains a stainless steel Bain-Marie insert with carrier ring, double handle lid and temperature control with pilot light. When set on the maximum setting the water pan will be heated to approximately 80°C with a possible variance of 10°C. Overheating of water is protected by the safety thermostat, which cuts off at 118°C. Voltage: 240V Watts: 400 -450W 10 Amps

## PRODUCT ITEMS

| ltem Img | ltem Number | Description          | Capacity |
|----------|-------------|----------------------|----------|
|          | 84820       | Stainless Steel Body | 10lt     |