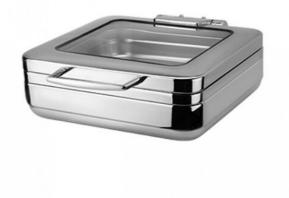

## PRINCE RECTANGULAR INDUCTION CHAFER 2/3 SIZE

ATHENA

This simple silhouette chafing dish is an evolved version of the patented hydraulic hinge which is applied to all models in the series, these provide smooth opening and silent closing of the lid. Heavy gauge in shiny stainless steel defines it's quality and durability, it can be used directly on induction or use with the matching stand for electric or chafer fuel. 18/10 stainless steel body with capsuled bottom compatible for induction and chafer fuel. EU1935/2004 food safe standard conformed.