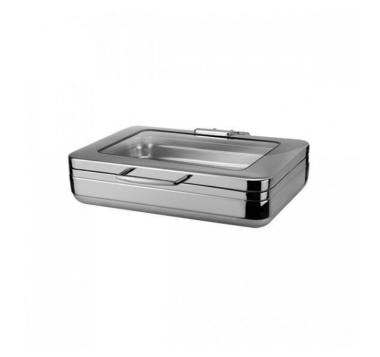

## ATHINA

This simple silhouette chafing dish is an evolved version of the patented hydraulic hinge which is applied to all models in the series, these provide smooth opening and silent closing of the lid. Heavy gauge in shiny stainless steel defines it's quality and durability, it can be used directly on induction or use with the matching stand for electric or chafer fuel. 18/10 stainless steel body with capsuled bottom compatible for induction and chafer fuel. EU1935/2004 food safe standard conformed.